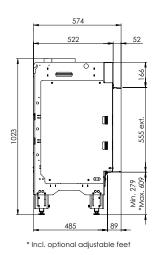

## Specifications

**Exterior dimensions WxHxD in mm** 1193 x 1023 x 574

**Fire display WxHxD in mm** 1050 x 500

**System** Log Burner 2.0

Decoration Log set

Back wall Back wall smooth steel

Remote ITC Remote

Power 8,1 kW

**Operating system** Honeywell

**Energy label** B

Options (at a surcharge) Symbio Module Non-reflective glass Black glass back wall Inset depth 30 mm Adjustable feet Wall bracket