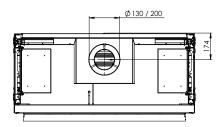

mum 10 to minimum 4 kW.
- Available in various sizes and as a front, 2 and 3-sided version, Room divider or See-through model.

More information about the MatriX? Scan the QR code. In other words: a modern gas fire in a classic "campfire" design to offer a solution for every imaginable situation.

# MatriX | 1050/500 |











## Specifications

**Exterior dimensions WxHxD in mm** 1193 x 1023 x 574

**Fire display WxHxD in mm** 1050 x 500

**System** Log Burner 2.0

Decoration Log set

Back wall Back wall smooth steel

Remote ITC Remote

Power 8,1 kW

**Operating system** Honeywell

**Energy label** B

Options (at a surcharge) Symbio Module Non-reflective glass Black glass back wall Inset depth 30 mm Adjustable feet Wall bracket

#### DECORATION



Symbio module

Flue material 130/200







Imagine what's possible