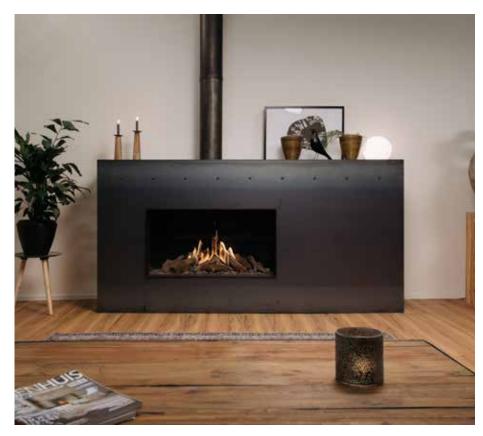

# The perfect fireplace for every situation MatriX

Discover our extensive selection of MatriX fireplaces, where there's always a perfect fireplace for every situation. With our wide range of sizes and models, we effortlessly find the fireplace that seamlessly fits into your interior.

Whether you're looking for a Front-facing, 2-sided, or 3-sided model, a Room divider, or a See-through model, we have it in our portfolio. Enhance your interior with the perfect MatriX fireplace and let the warmth and ambiance embrace your home.

### Why opt for the MatriX?

- Plenty of choice in sizes and models; there is always a MatriX fire to suit your situation.
- With (optional) Symbio® ember bed lighting; for an even richer fire effect with an ember bed, even without the use of the flames,
- High flames with realistic ceramic logs in a traditional camp-fire design.
- 5 adjustable burners; with 2 settings for an extra deep and intense effect,
- Adjustable heat output; from maximum 10 to minimum 4 kW.
- Available in various sizes and as a front, 2 and 3-sided version, Room divider or See-through model.