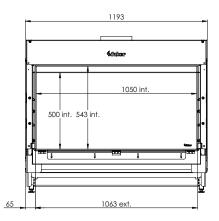

## Specifications

**Exterior dimensions WxHxD in mm** 1193 x 1023 x 574

**Fire display WxHxD in mm** 1050 x 500

**System** Log Burner 2.0

Decoration Log set

Back wall Back wall smooth steel

Remote ITC Remote