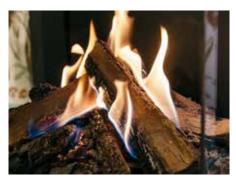

And that's not all. With the optional Symbio® glow bed lighting, we create a stunning fire display even when the flames are extinguished. You'll be amazed by the rich glow that our glow bed brings.

Moreover, our fireplaces offer high-flaming flames with realistic ceramic logs, evoking a traditional campfire experience. You can enjoy the deep and intense fire display thanks to our 5 switchable burners. With the ability to adjust the heat output to your preference, ranging from a maximum of 10 to a minimum of 4 kW, you can always create a comfortable, warm, and cosy environment.

#### Why opt for the MatriX?

- · Plenty of choice in sizes and models; there is always a MatriX fire to suit your situation.
- With (optional) Symbio® ember bed lighting; for an even richer fire effect with an ember bed, even without the use of the flames,
- High flames with realistic ceramic logs in a traditional camp-fire design.
- 5 adjustable burners; with 2 settings for an extra deep and intense effect,
- Adjustable heat output; from maximum 10 to minimum 4 kW.
- Available in various sizes and as a front, 2 and 3-sided version, Room divider or See-through model.