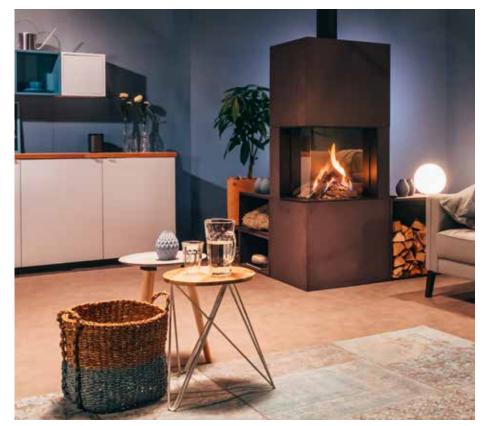

## The perfect fireplace for every situation

# **MatriX**

Discover our extensive selection of MatriX fireplaces, where there's always a perfect fireplace for every situation. With our wide range of sizes and models, we effortlessly find the fireplace that seamlessly fits into your interior.

Whether you're looking for a Front-facing, 2-sided, or 3-sided model, a Room divider, or a See-through model, we have it in our portfolio. Enhance your interior with the perfect MatriX fireplace and let the warmth and ambiance embrace your home.

#### Why opt for the MatriX?

- · Plenty of choice in sizes and models; there is always a MatriX fire to suit your situation.
- With (optional) Symbio® ember bed lighting; for an even richer fire effect with an ember bed, even without the use of the flames,
- High flames with realistic ceramic logs in a traditional camp-fire design.
- 5 adjustable burners; with 2 settings for an extra deep and intense effect,
- Adjustable heat output; from maximum 10 to minimum 4 kW.
- Available in various sizes and as a front, 2 and 3-sided version, Room divider or See-through model.