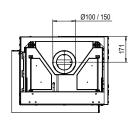

eat output; from maximum 10 to minimum 4 kW.
- Available in various sizes and as a front, 2 and 3-sided version, Room divider or See-through model.



More information about the MatriX? Scan the QR code.

In other words: a modern gas fire in a classic "campfire" design to offer a solution for every imaginable situation.

## MatriX | 450/650 ||



#### **DECORATION**



Symbio module

#### Flue material 100/150



### **Specifications**

Exterior dimensions WxHxD in mm

637 x 1077 x 502

Fire display WxHxD in mm

485 x 650 x 308

System

Log Burner 2.0

Decoration

Log set

Back wall

Back wall smooth steel

Remote

Symax

Power

6,8 kW

Operating system

Mertik

Energy label

Α

Options (at a surcharge)
Symbio Module
Non-reflective glass
Black glass back wall
Adjustable feet
Wall bracket







\* Incl. optional adjustable feet