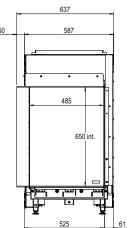

### **Specifications**

Exterior dimensions WxHxD in mm

637 x 1077 x 502

Fire display WxHxD in mm

485 x 650 x 308

System

Log Burner 2.0

Decoration