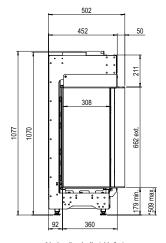

### **Specifications**

Exterior dimensions WxHxD in mm

637 x 1077 x 502

Fire display WxHxD in mm

485 x 650 x 308

System

Log Burner 2.0

Decoration