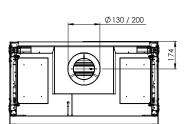

### DECORATION

Symbio module

Flue material 130/200

### Specifications

Exterior dimensions WxHxD in mm 943 x 1023 x 574

Fire display WxHxD in mm 800 x 500

System Log Burner 2.0

Decoration Log set

Back wall Back wall smooth steel

Remote ITC Remote

Power 8,1 kW