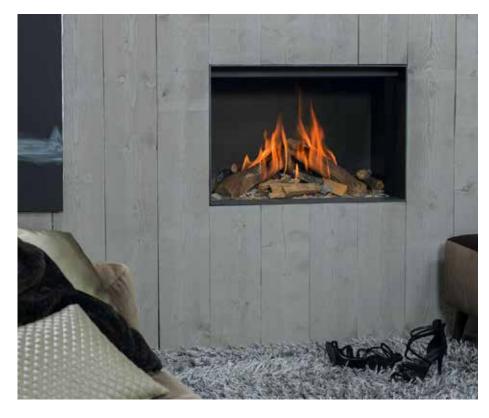

# The perfect fireplace for every situation MatriX

Discover our extensive selection of MatriX fireplaces, where there's always a perfect fireplace for every situation. With our wide range of sizes and models, we effortlessly find the fireplace that seamlessly fits into your interior.

Whether you're looking for a Front-facing, 2-sided, or 3-sided model, a Room divider, or a See-through model, we have it in our portfolio. Enhance your interior with the perfect MatriX fireplace and let the warmth and ambiance embrace your home.

### Why opt for the MatriX?

- Plenty of choice in sizes and models; there is always a MatriX fire to suit your situation.
- With (optional) Symbio® ember bed lighting; for an even richer fire effect with an ember bed, even without the use of the flames,
- High flames with realistic ceramic logs in a traditional camp-fire design.
- 5 adjustable burners; with 2 settings for an extra deep and intense effect,
- Adjustable heat output; from maximum 10 to minimum 4 kW.
- Available in various sizes and as a front, 2 and 3-sided version, Room divider or See-through model.

### Specifications

Exterior dimensions WxHxD in mm 943 x 1023 x 574

Fire display WxHxD in mm 800 x 500

System Log Burner 2.0

Decoration Log set

Back wall Back wall smooth steel

Remote ITC Remote

Power 8,1 kW