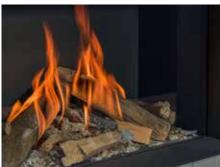

And that's not all. With the optional Symbio® glow bed lighting, we create a stunning fire display even when the flames are extinguished. You'll be amazed by the rich glow that our glow bed brings.

Moreover, our fireplaces offer high-flaming flames with realistic ceramic logs, evoking a traditional campfire experience. You can enjoy the deep and intense fire display thanks to our 5 switchable burners. With the ability to adjust the heat output to your preference, ranging from a maximum of 10 to a minimum of 4 kW, you can always create a comfortable, warm, and cosy environment.

### Why opt for the MatriX?

- Plenty of choice in sizes and models; there is always a MatriX fire to suit your situation.
- With (optional) Symbio® ember bed lighting; for an even richer fire effect with an ember bed, even without the use of the flames,
- High flames with realistic ceramic logs in a traditional camp-fire design.
- 5 adjustable burners; with 2 settings for an extra deep and intense effect,
- Adjustable heat output; from maximum 10 to minimum 4 kW.
- Available in various sizes and as a front, 2 and 3-sided version, Room divider or See-through model.