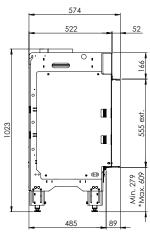

### Specifications

Exterior dimensions WxHxD in mm 943 x 1023 x 574

Fire display WxHxD in mm 800 x 500

System Log Burner 2.0

Decoration Log set

Back wall Back wall smooth steel

Remote ITC Remote

Power 8,1 kW