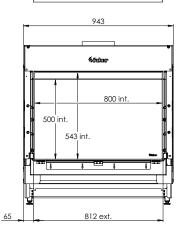

## MatriX | 800/500 |

### Specifications

Exterior dimensions WxHxD in mm 943 x 1023 x 574

Fire display WxHxD in mm 800 x 500

System Log Burner 2.0

Decoration Log set

Back wall Back wall smooth steel

Remote ITC Remote

Power 8,1 kW