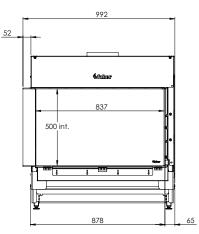

## Specifications

**Exterior dimensions WxHxD in mm** 992 x 1023 x 574

Fire display WxHxD in mm 837 x 500 x 383

**System** Log Burner 2.0

**Decoration** Log set

Back wall Back wall smooth steel

Remote ITC Remote