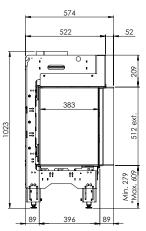

# MatriX | 800/500 ||

#### DECORATION

Symbio module

Flue material 130/200

\* Incl. optional adjustable feet

## Specifications

**Exterior dimensions WxHxD in mm** 992 x 1023 x 574

Fire display WxHxD in mm 837 x 500 x 383

**System** Log Burner 2.0

**Decoration** Log set

Back wall Back wall smooth steel

Remote ITC Remote

Power 8,1 kW

**Operating system** Honeywell

**Energy label** B

Options (at a surcharge) Symbio Module Non-reflective glass Black glass back wall Inset depth 30 mm Adjustable feet Wall bracket