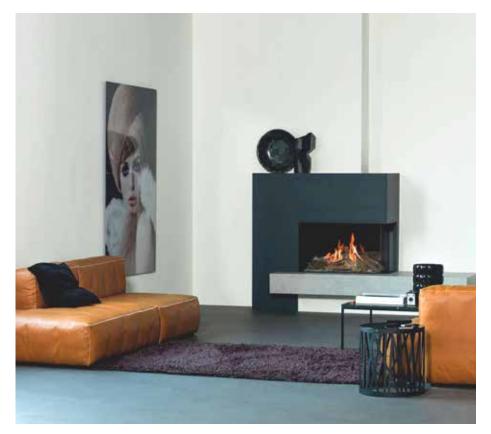

# The perfect fireplace for every situation MatriX

Discover our extensive selection of MatriX fireplaces, where there's always a perfect fireplace for every situation. With our wide range of sizes and models, we effortlessly find the fireplace that seamlessly fits into your interior.

Whether you're looking for a Front-facing, 2-sided, or 3-sided model, a Room divider, or a See-through model, we have it in our portfolio. Enhance your interior with the perfect MatriX fireplace and let the warmth and ambiance embrace your home.

## Why opt for the MatriX?

- Plenty of choice in sizes and models; there is always a MatriX fire to suit your situation.
- With (optional) Symbio® ember bed lighting; for an even richer fire effect with an ember bed, even without the use of the flames,
- High flames with realistic ceramic logs in a traditional camp-fire design.
- 5 adjustable burners; with 2 settings for an extra deep and intense effect,
- Adjustable heat output; from maximum 10 to minimum 4 kW.
- Available in various sizes and as a front, 2 and 3-sided version, Room divider or See-through model.