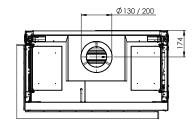

#### DECORATION

Symbio module

Flue material 130/200

\* Incl. optional adjustable feet