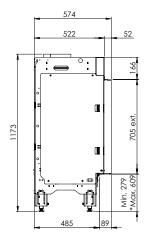

### **Specifications**

Exterior dimensions WxHxD in mm  $943 \times 1175 \times 574$ 

Fire display WxHxD in mm  $800 \times 650$ 

System

Log Burner 2.0

Decoration

Log set

Back wall