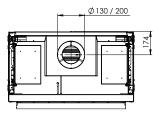

### Flue material 130/200

### **Specifications**

Exterior dimensions WxHxD in mm  $943 \times 1175 \times 574$ 

Fire display WxHxD in mm  $800 \times 650$ 

System

Log Burner 2.0

Decoration

Log set

Back wall