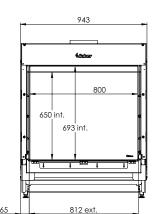

### **Specifications**

Exterior dimensions WxHxD in mm  $943 \times 1175 \times 574$ 

Fire display WxHxD in mm  $800 \times 650$ 

System

Log Burner 2.0

Decoration

Log set

Back wall