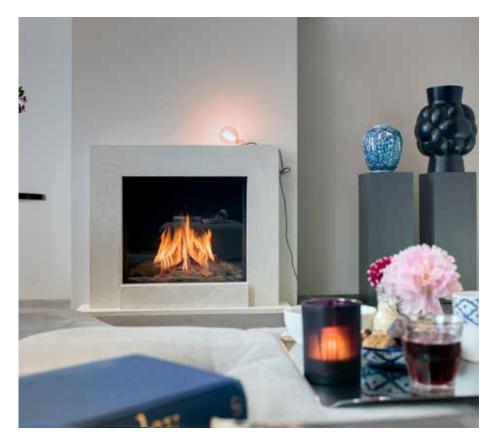

# The perfect fireplace for every situation

# **MatriX**

Discover our extensive selection of MatriX fireplaces, where there's always a perfect fireplace for every situation. With our wide range of sizes and models, we effortlessly find the fireplace that seamlessly fits into your interior.

And that's not all. With the optional Symbio® glow bed lighting, we create a stunning fire display even when the flames are extinguished. You'll be amazed by the rich glow that our glow bed brings.

Moreover, our fireplaces offer high-flaming flames with realistic ceramic logs, evoking a traditional campfire experience. You can enjoy the deep and intense fire display thanks to our 5 switchable burners. With the ability to adjust the heat output to your preference, ranging from a maximum of 10 to a minimum of 4 kW, you can always create a comfortable, warm, and cosy environment.

Whether you're looking for a Front-facing, 2-sided, or 3-sided model, a Room divider, or a See-through model, we have it in our portfolio. Enhance your interior with the perfect MatriX fireplace and let the warmth and ambiance embrace your home.

More information about the MatriX? Scan the QR code.

In other words: a modern gas fire in a classic "campfire" design to offer a solution for every imaginable situation.