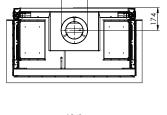

### Flue material 130/200

## **Specifications**

Exterior dimensions WxHxD in mm 1040 x 1173 x 574

Fire display WxHxD in mm 872 x 650 x 383

System

Log Burner 2.0

Decoration

Log set

Back wall