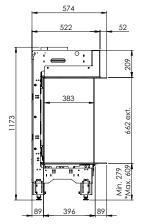

## MatriX | 800/650 |||

## **Specifications**

Exterior dimensions WxHxD in mm 1040 x 1173 x 574

Fire display WxHxD in mm 872 x 650 x 383

System

Log Burner 2.0

Decoration

Log set

Back wall