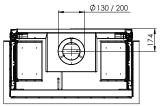

### Flue material 130/200

## **Specifications**

Exterior dimensions WxHxD in mm 1040 x 1173 x 574

Fire display WxHxD in mm 872 x 650 x 383

System

Log Burner 2.0

Decoration

Log set

Back wall