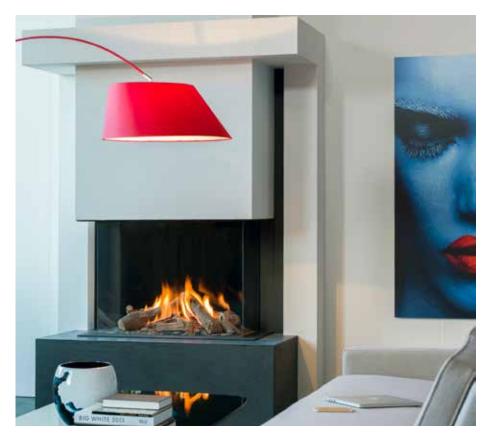

# The perfect fireplace for every situation

# **MatriX**

Discover our extensive selection of MatriX fireplaces, where there's always a perfect fireplace for every situation. With our wide range of sizes and models, we effortlessly find the fireplace that seamlessly fits into your interior.

And that's not all. With the optional Symbio® glow bed lighting, we create a stunning fire display even when the flames are extinguished. You'll be amazed by the rich glow that our glow bed brings.

Moreover, our fireplaces offer high-flaming flames with realistic ceramic logs, evoking a traditional campfire experience. You can enjoy the deep and intense fire display thanks to our 5 switchable burners. With the ability to adjust the heat output to your preference, ranging from a maximum of 10 to a minimum of 4 kW, you can always create a comfortable, warm, and cosy environment.

Whether you're looking for a Front-facing, 2-sided, or 3-sided model, a Room divider, or a See-through model, we have it in our portfolio. Enhance your interior with the perfect MatriX fireplace and let the warmth and ambiance embrace your home.

More information about the MatriX? Scan the QR code.

In other words: a modern gas fire in a classic "campfire" design to offer a solution for every imaginable situation.