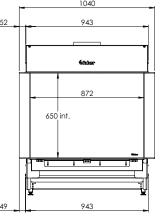

## MatriX | 800/650 |||

## **Specifications**

Exterior dimensions WxHxD in mm 1040 x 1173 x 574

Fire display WxHxD in mm 872 x 650 x 383

System

Log Burner 2.0

Decoration

Log set

Back wall